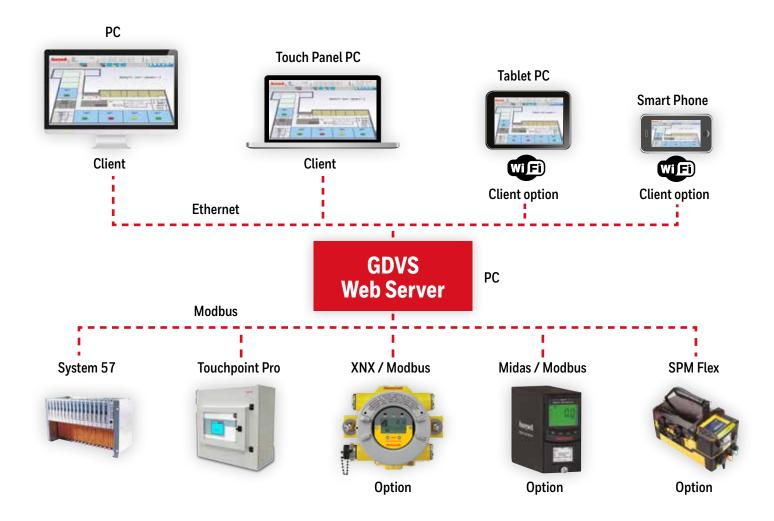

# Gas Detection Visualisation Solutions (GDVS) in latest web technology

- Client Server Architecture based on Web Server Technology from atvise®
- The development of atvises scada is based on latest technologies and standards like SVG (Scalable Vector Graphic)
- atvise® scada applies to "pure web" technology, Clients without being limited by ad-on or plug-ins such as ActiveX, Java or Silverlight
- Clients simply require the latest standard web browser and nothing else!
- Graphical User Interface in pure web technology with SVG
- · Online Engineering
- Multi-User
- Integrated Alarm-Event logging
- Alarm and Event History accessible direct from the user interface (up to 365 days). Time frame flexible definable. Selected history frame savable as csv file direct from the user interface
- Trend history accessible direct from the user interface (up to 365 days)
- Online language change (German / English)
- Available user and permission management
- Interface to other systems