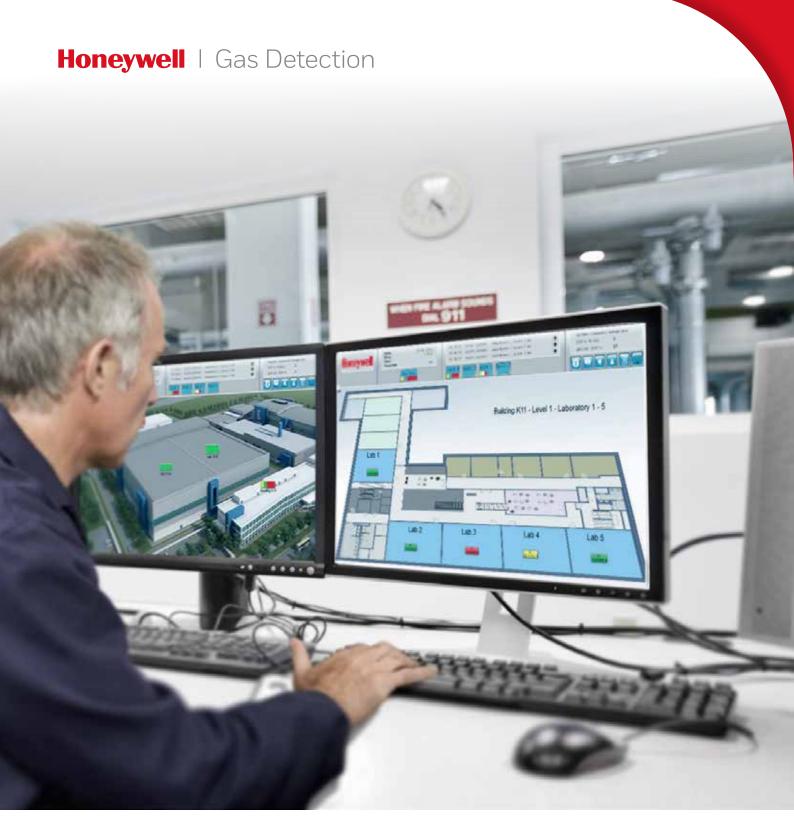

# Gas Detection Visualisation Solutions (GDVS) in latest web technology

- Client Server Architecture based on Web Server Technology from atvise®
- The development of atvises scada is based on latest technologies and standards like SVG (Scalable Vector Graphic)
- atvise® scada applies to "pure web" technology, Clients without being limited by ad-on or plug-ins such as ActiveX, Java or Silverlight
- Clients simply require the latest standard web browser and nothing else!
- Graphical User Interface in pure web technology with SVG
- · Online Engineering
- Multi-User
- Integrated Alarm-Event logging
- Alarm and Event History accessible direct from the user interface (up to 365 days). Time frame flexible definable. Selected history frame savable as csv file direct from the user interface
- Trend history accessible direct from the user interface (up to 365 days)
- Online language change (German / English)
- Available user and permission management
- Interface to other systems

#### **GDVS User Interface**

- Available standard solution with user friendly and intuitive user interface and architecture
- On request customer specific solutions possible

## Consistently crisp images: high-end vector graphics

atvise® uses scalable vector graphics (SVGs) to visualise your devices, components, or even entire systems. This web standard, laid down by W3C (World Wide Web Consortium), works with any resolution. Zoom the display in or out as you wish – the images never look "pixelated", but always remain razor sharp!